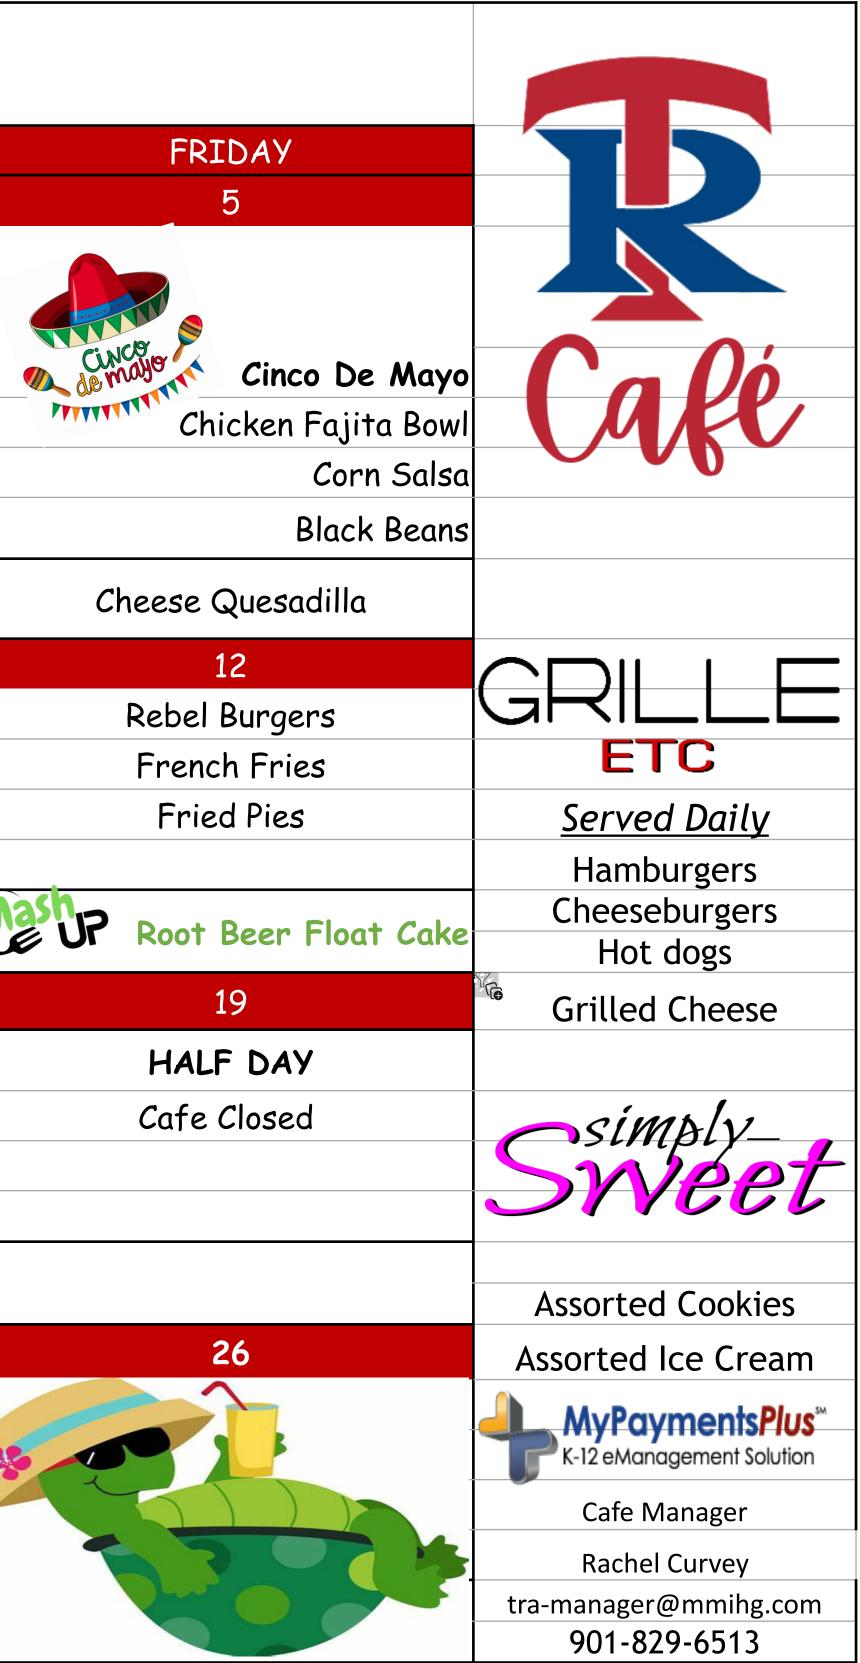

|                          |                          | May 2023   Grades 1-12                                                                      |                 |                                            |                          |      |
|--------------------------|--------------------------|---------------------------------------------------------------------------------------------|-----------------|--------------------------------------------|--------------------------|------|
|                          | Monday                   | Tuesday                                                                                     |                 | WEDNESDAY                                  | THURSDAY                 |      |
|                          | 1                        |                                                                                             | 2               | 3                                          | 4                        |      |
|                          |                          |                                                                                             |                 | TAR WARS DAY<br>MAY THE 4TH<br>3 E WITHYOU |                          |      |
|                          | National Lemonade Day    | Friec                                                                                       | l Chicken       | End Of Year Luau                           | STAR WARS DAY            |      |
| the-<br>Classics         | Chicken Alfredo          | Mashed Potatoes & Gravy                                                                     |                 | Hawaiian Chicken                           | Princess Leia Pork Chops |      |
| LIASSICS                 | Roasted Vegetables       | Turnip Greens                                                                               |                 | Coconut Rice                               | Vader Scallop Potatoes   |      |
|                          | Caesar Salad             | Cornbread                                                                                   |                 | Zucchini & Roasted Peppers                 | Millennium Falcorn       |      |
| Grill Feature            | Strawberry Lemonade Cake | BBQ Nachos                                                                                  |                 | Ham & Cheese Sliders                       | Han's Solo Burgers       |      |
|                          | 8                        | 9                                                                                           |                 | 10                                         | 11                       |      |
| the_<br>Classics         | Orange Chicken           | Walking Tacos                                                                               |                 | Breakfast for Lunch                        | Chicken Nuggets          |      |
|                          | White Rice               | Taco Meat                                                                                   |                 | Hashbrowns                                 | French Fries             |      |
|                          | Japanese Veggies         | Chips & Cheese sauce                                                                        |                 | Scrambled Eggs                             | Chocolate Cobbler        |      |
|                          | Egg rolls                | Pico De Gallo                                                                               |                 | Biscuits & Gravy                           |                          |      |
| Grill Feature            | Cheeseburgers            | Spicy Chicken Sandwiches<br>16                                                              |                 | Grilled Cheese Sandwich                    | Corn Dogs                | Mash |
|                          | 15                       |                                                                                             |                 | 17                                         | 18                       |      |
| <i>the</i> –<br>Classics | National BBQ Day         |                                                                                             | Pizza Day       | Half Day                                   | HALF DAY                 |      |
|                          | BBQ Sandwich             |                                                                                             | Cheese, Sausage | <b>/</b>                                   | CAFE CLOSED              |      |
|                          | Mac & Cheese             | MARCO'S                                                                                     | Pepperoni       |                                            |                          |      |
|                          | Baked Beans              | PIZZA                                                                                       |                 |                                            |                          |      |
| Grill Feature            | Daily Features           | Daily Features<br>23                                                                        |                 |                                            |                          |      |
|                          | 22                       |                                                                                             |                 | 24                                         | 25                       |      |
| the_<br>Classics         |                          | Wishing you a blessed summer!<br>My presence will go with you,<br>and I will give you rest. |                 |                                            |                          |      |
| Grill Feature            | m                        | EXODU                                                                                       | 5 33:14         | 0/                                         | 1 Coal                   |      |