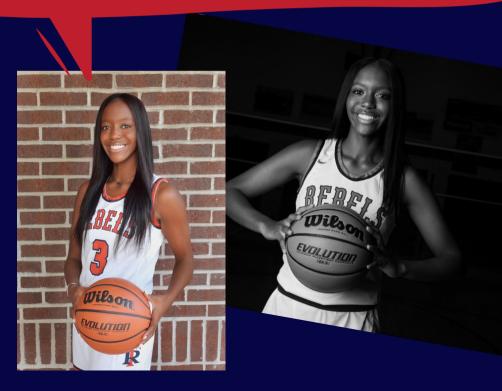

#### **JORDAN ALLEN**

**Years Played** 

8

**Position** 

Center/Forward

Height

5'8"

**College Plans** 

Christian Brothers University
Plans to play Volleyball

**Career Highlights** 

All District 2016-2017 Honorable Mention All Region 2019-2020