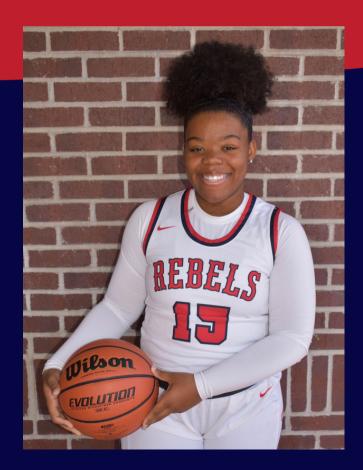

#### **HANNAH POWELL**

Years Played

2

Height 5'2"

**Position**Toint Guard

Point Guard Shooting Guard College Plans
Undecided